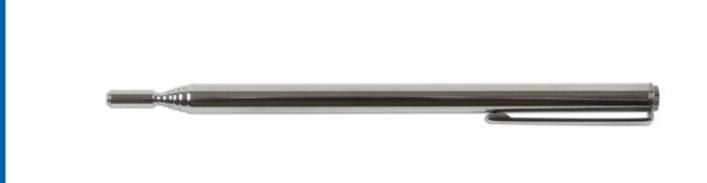

## **Magnetic Pick Up Tool - 4mm Head**

Magnetic pick-up tool, with a long telescopic reach of 640mm and a lift capacity of up to 200g, ideal for retrieval from deep, hard to access areas. The small head, just 4mm diameter, is ideal for small apertures, including cleaning debris from glow plug housings. The tool folds up to a compact length of 150mm and there is a clip for convenient pocket storage.

## Additional Information

- Small head, ideal for small apertures such as glow plugs.
- · Lifting capacity up to 200g.
- 4mm diameter magnetic head.
- Telescopic extends from 130mm to 640mm.
- · Includes pocket clip.