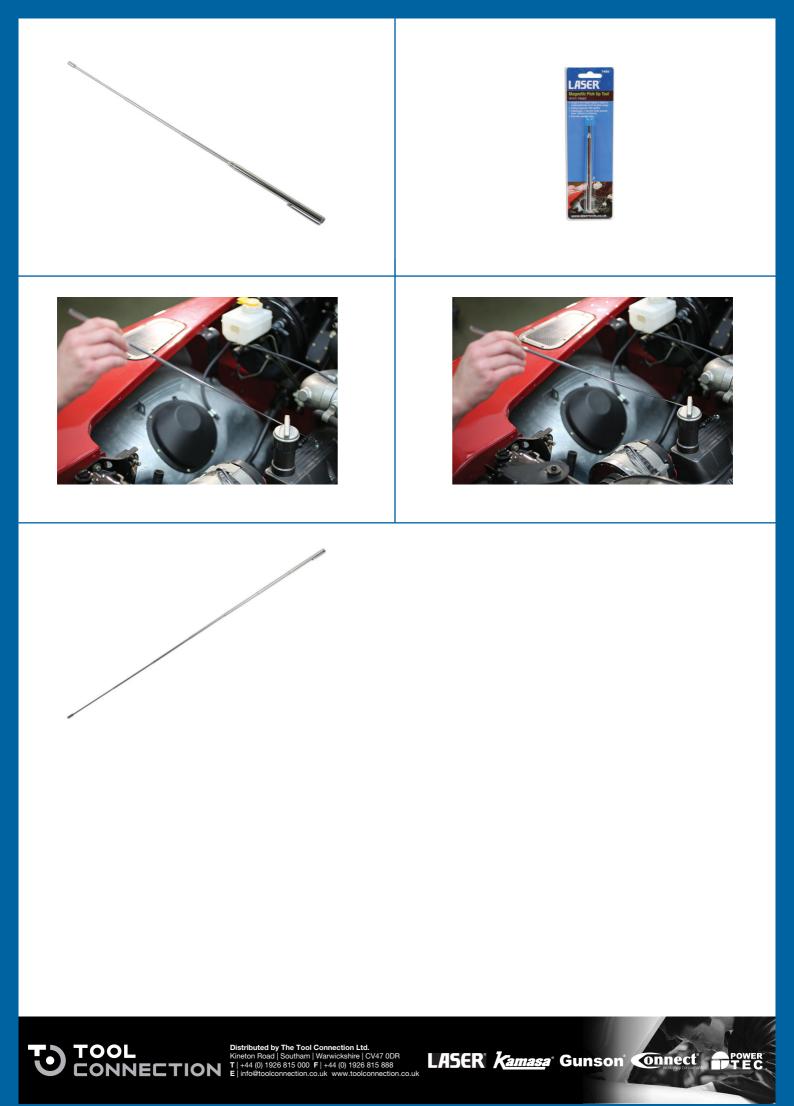

## **Magnetic Pick Up Tool - 4mm Head**

Magnetic pick-up tool, with a long telescopic reach of 640mm and a lift capacity of up to 200g, ideal for retrieval from deep, hard to access areas. The small head, just 4mm diameter, is ideal for small apertures, including cleaning debris from glow plug housings. The tool folds up to a compact length of 150mm and there is a clip for convenient pocket storage.

## Additional Information

- Small head, ideal for small apertures such as glow plugs.
- · Lifting capacity up to 200g.
- 4mm diameter magnetic head.
- Telescopic extends from 130mm to 640mm.
- · Includes pocket clip.